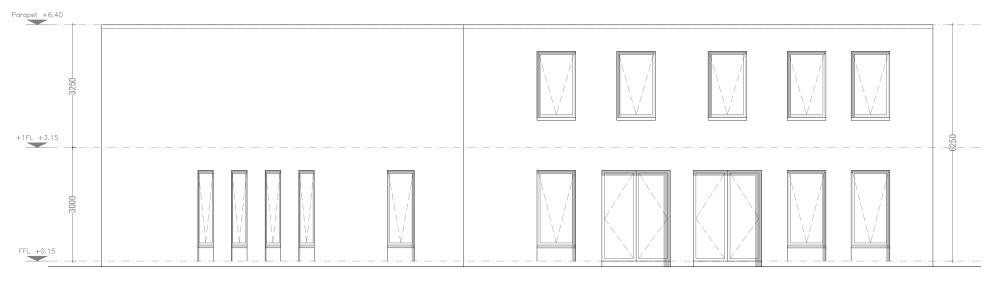

## Creche Front Elevation

House Type K Semi-Detached Side Elevation

Client Lagan Homes Ireland

Drogheda Co. Louth

Project

Residential Development Old Slane Road

Stage Further Information ID OSR-JF-ZZ-DR-A-4004 Title Creche Elevations Title Crecne Eleve Scale 1:100 at A3 Date July 2024 Drawn SA