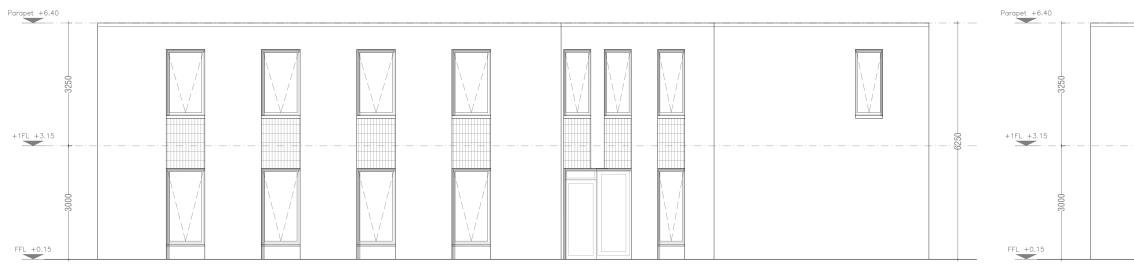

## Creche Front Elevation

House Type K Semi-Detached Side Elevation

Client Lagan Homes Ireland

Drogheda Co. Louth

Project

Residential Development Old Slane Road

Stage Further Information ID OSR-JF-ZZ-DR-A-4004 Title Creche Elevations Title Crecne Eleve Scale 1:100 at A3 Date July 2024 Drawn SA